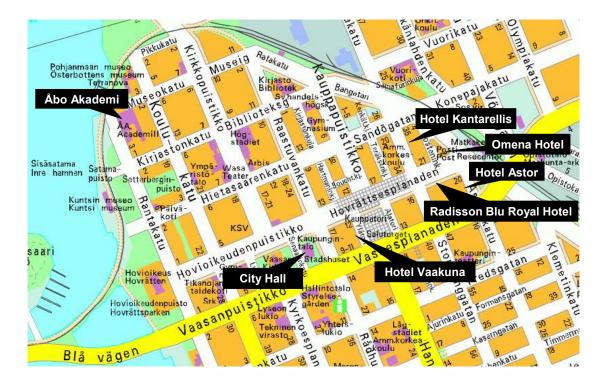

## Åbo Akademi campus

The congress will be held at the Åbo Akademi Campus. The address is *Rantakatu 2* (in Finnish) or *Strandgatan 2* (in Swedish). The most convenient way to get from the city center square to the campus is by walking about 600 metres along *Hovioikeudenpustikko / Hovrättsesplanaden* until you get to *Rantakatu / Strandgatan*. Turn right and follow *Rantakatu / Strandgatan* for another 400 metres.

### **Tourist information**

The tourist information site is http://www.visitvaasa.fi. Vaasa Tourist Office is located on *Raastuvankatu 30 / Rådhusgatan 30* (see map). Opening hours on weekdays are 09.00–18.00 and on weekends 10.00–18.00. There is also an information booth at the market square. Opening hours are 08.15–18.00 on weedays and 08.15–15.00 on Saturdays.

#### Addresses

Åbo Akademi Rantakatu 2 / Strandgatan 2

Hotel Astor Asemakatu 4 / Stationsgatan 4 +358 6 326 9111

Hotell Kantarellis Rosteninkatu 6 / Rostensgatan 6 +358 6 357 8100

Radisson Blu Royal Hotel Hovioikeudenpuistikko 23 / Hovrättsesplanaden 23 +358 20 123 4720

Sokos Hotel Vaakuna Rewell Center 101 +358 20 123 4671

Vaasa Tourist Office Raastuvankatu 30 / Rådhusgatan 30 www.visitvaasa.fi Open: Mon-Fri 9–18 and Sat-Sun 10–18.

Summer information at the market square Open: Mon-Fri 8.15–18 and Sat 8.15–15.