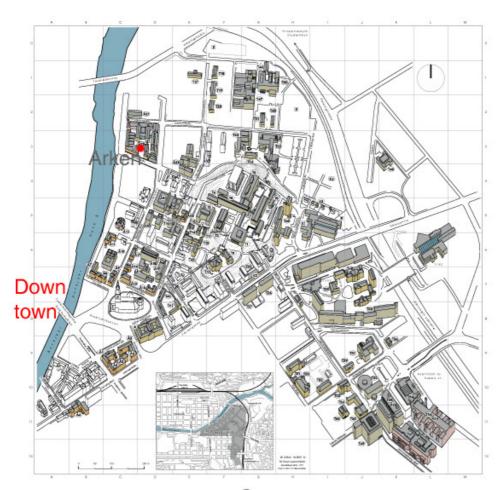

## **CAMPUS**

The conference site (Arken building) is marked as Å22 in the campus map. In the case it is difficult to find, please take a look at the following reduced map in which the location of Arken is marked with a red dot.