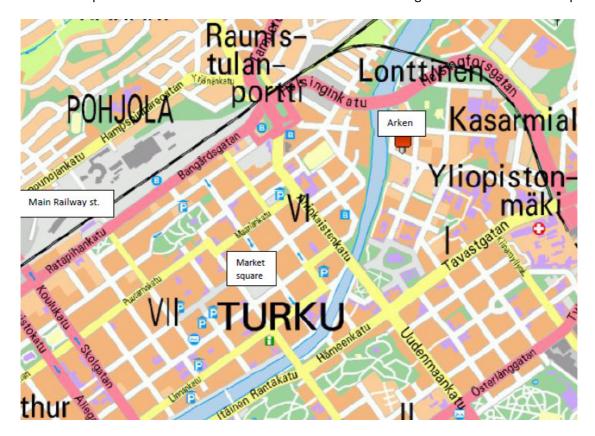

## **CITY**

Here is a map of downtown Turku. The location of the Arken building is marked with a red "staple":