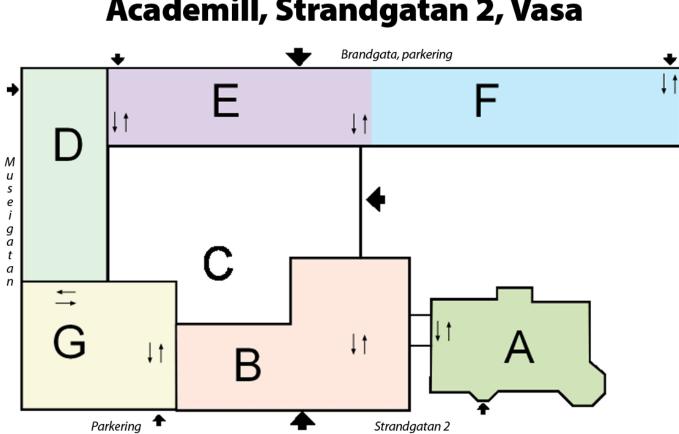

## 14.2 Åbo Akademi University - Vasa campus

| Acad         | lemill.           | Strand | lgatan | <b>2</b> .V  | lasa |
|--------------|-------------------|--------|--------|--------------|------|
| <b>ACU</b> M | 151111 <i>1</i> / | Juana  | gatan  | <i>~</i> / " | usu  |

| Α       | Åbo Akademi University in Vasa, central administration |  |
|---------|--------------------------------------------------------|--|
| В       | Department of Political Science                        |  |
|         | Department of Social Science                           |  |
|         | ICT Services                                           |  |
|         | Center for Lifelong Learning                           |  |
| c       | Auditoriums                                            |  |
| D, E, F | Department of Education                                |  |
| G       | Media City                                             |  |
|         | Computer facilities                                    |  |